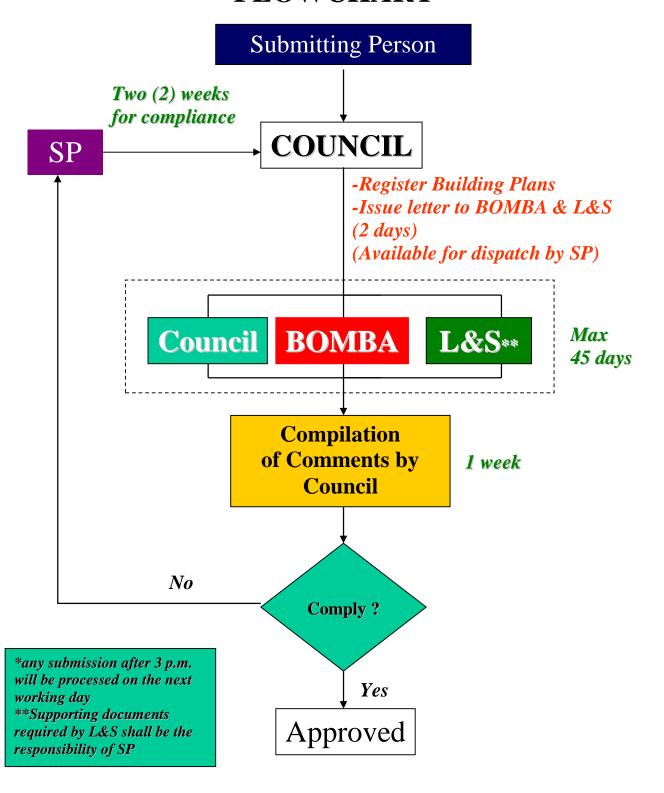

|
| Class:                                                                                                                                                                                                                                                                                                                                                                                                                                                                                                   |

# SUBMISSION OF BUILDING PLANS FLOWCHART